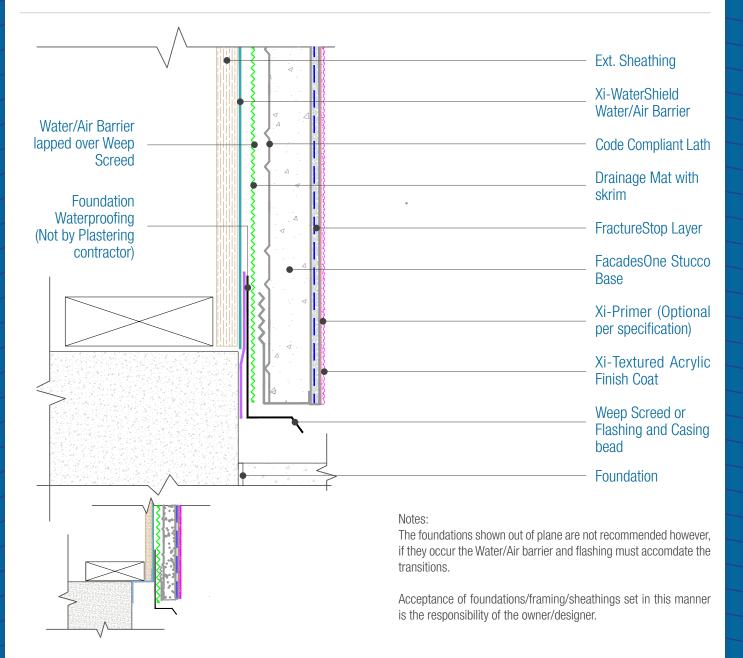

## FacadesOne IronClad Assembly Foundation

Date. 06-15-2021 | Detail. F1IC.VI.1 v1

## NOTES

- 1. FXI WaterShield transition and accessory products and installation can be found in the project specifications, product datasheets and the WaterShield Details.
- 2. See project specifications for approved water/air barrier transition membranes.
- 3. Drainage must be continuous either behind the accessory or into a weeped track.
- 4. Assembly Termination: Minimum 4" above earth, 2" above sidewalk.
- 5. Responsibility of the flashing is not necessarily that of the plastering contractor and should be denoted in the contract documents.